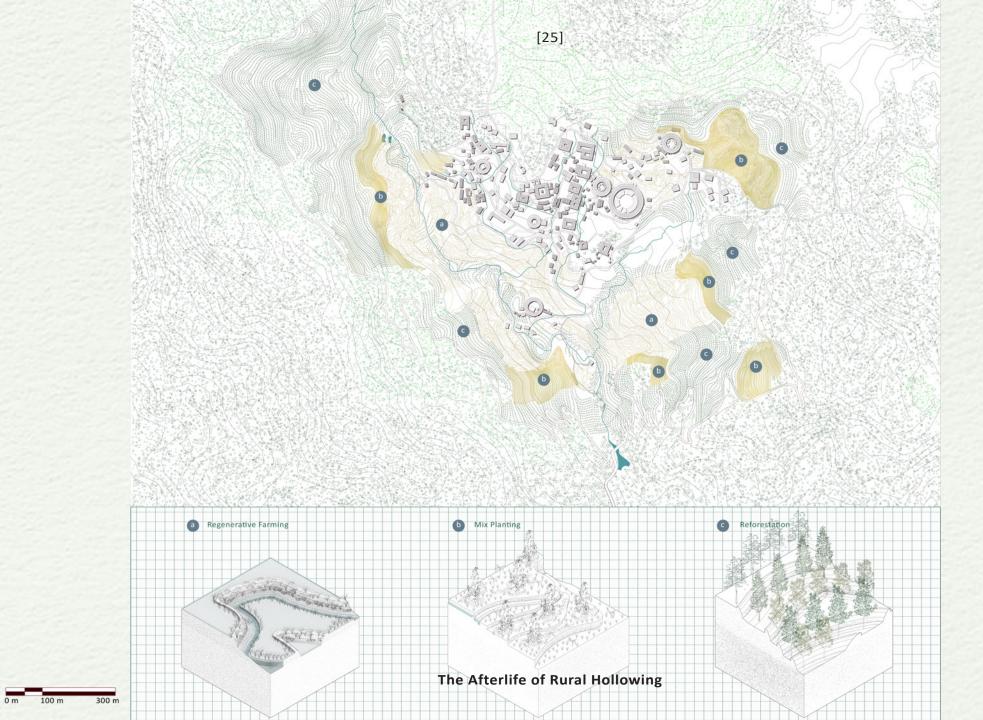

As a longterm solution for village revitalization, landscape with aesthetic value is kept as working landscape in a settlement with population less than 200. Similar situations exist in many villages.

The Afterlife of Rural Hollowing

Outdoor Movie

In rural areas, Yantai residents use outdoor spaces and share private equipments as a community.

The Afterlife of Rural Hollowing

During moonsoon season, storm sweeps the village's floor. Rainwater is either carried to lower level across bare agriculture fields, paved floor, or domestic cattle backyards.