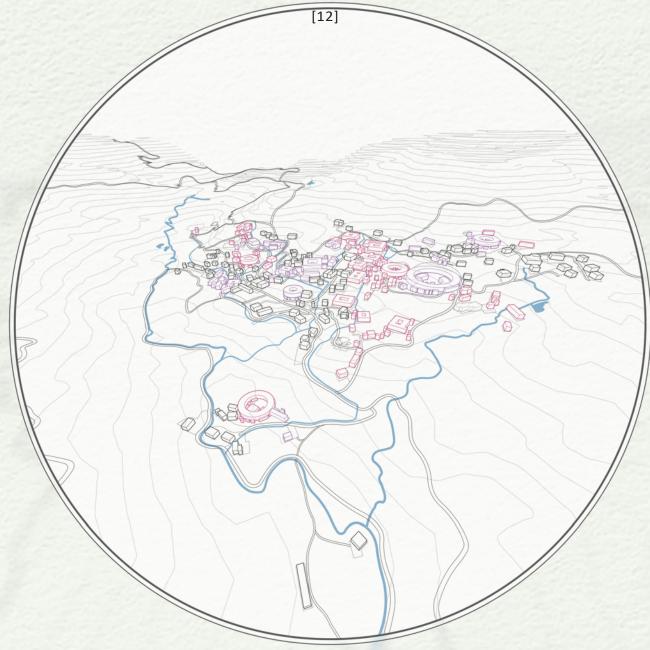

In China, as a result of population loss and integration of rural villages, rural public service such as education, health, and local administration continue to close.

[Rural Elementary School Statistics] [Rural Public Service Institutions Statistics]

Data from National Bureau of Statistics

[6]

Rural China is dominated by a junior and elder population, as adults seeks better wages elsewhere and senior takecare of their young.

The reality is that many of these tulous in the center of the village are unoccupied and left to ruins. Many of the drivers are legal reasons and economic reasons.

[Unoccupied House]

Not occupied Houses

Occupied Houses

The Afterlife of Rural Hollowing

🕞 Tulous

Hodified Tulous

New Houses

The Afterlife of Rural Hollowing