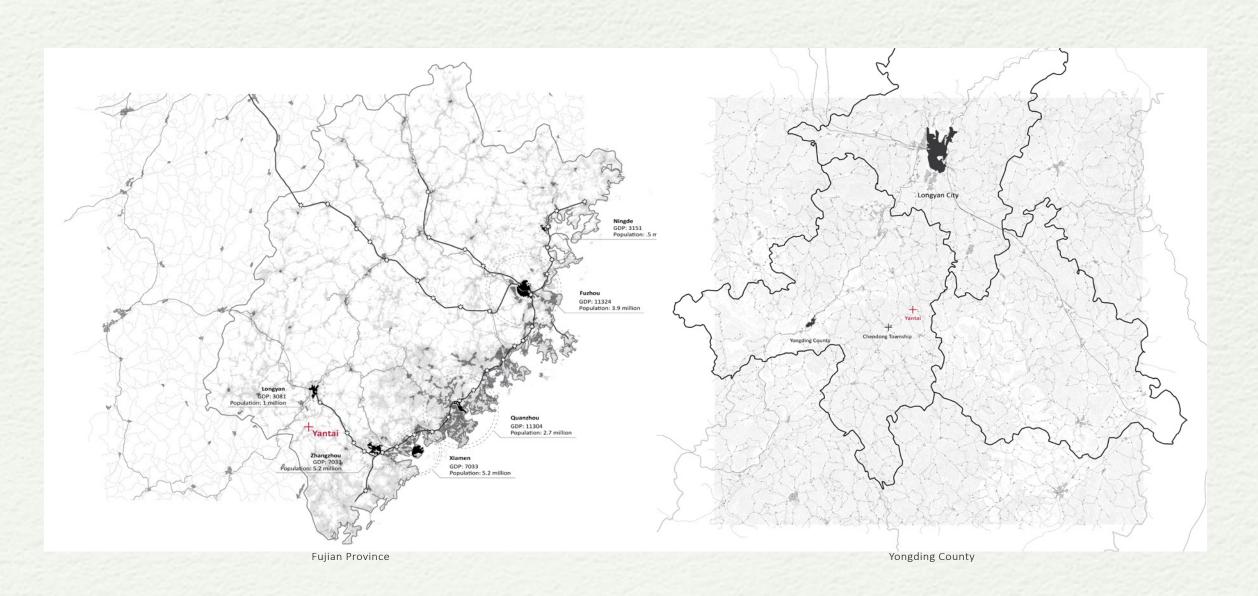

In Longyan, average income generated from rural resident versus urban residents is: 20150 yuan / 30403 yuan. Urban residents earn 151% of rural residents.

# Project 1

Remediating Abandoned Terrace, Starting Sustainable Economy

[Left: Learn from Dazhai Movement] [Right: Down to the Countryside Movement] [Right 2: Drone Image of Yantai Terrace]

Agricultural movements in the 1960s-70s brought young labor from urban areas to remote rural villages. Rural hills and forest land were cultivated in these movements to create large areas of agricultural production.

Declining villages like Yantai is lack of infrastructural updates and public services at all edges of the settlement.

[Top Left : Yantai Former Theater] [Bottom Left: Yantai Former Elementary] [Top Right: Construction Waste] [Bottom Left: Runoff Channel ]