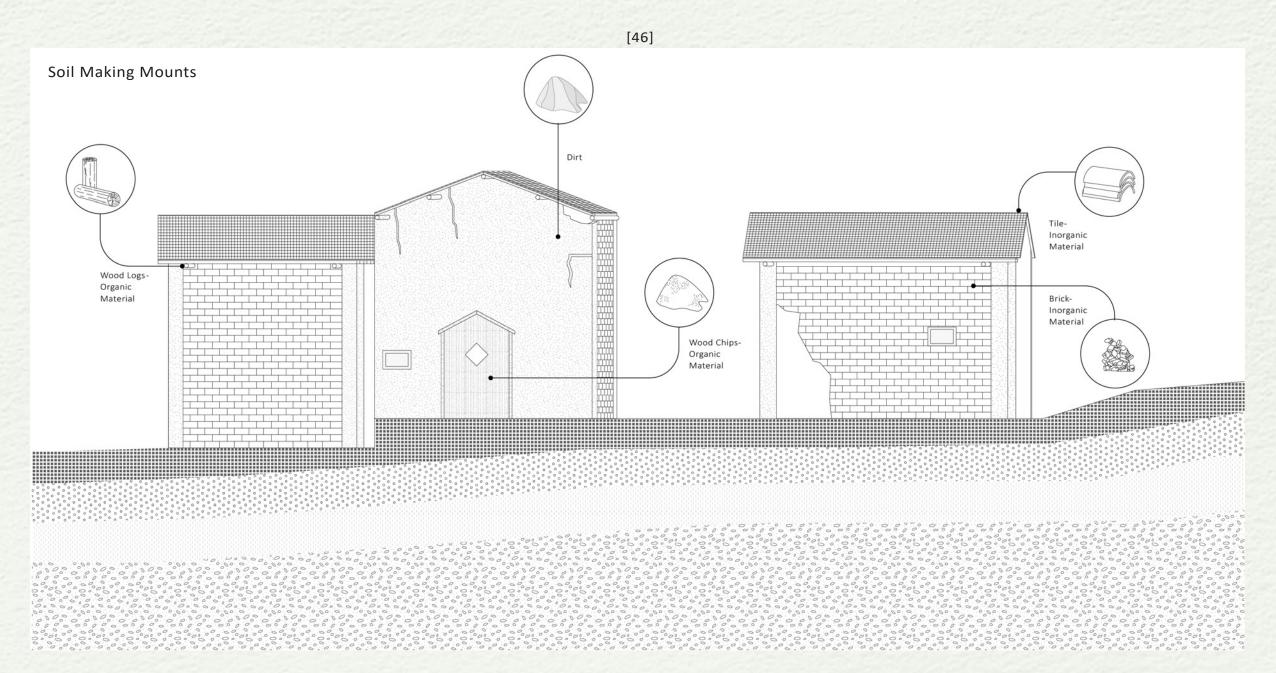

## Rural Land

Zhai ji Di

There are three types of land in rural China: Farmland, Construction land, and Unoccupied land.

## Rural Construction Land

There are three types of construction land in rural China: Public Welfare Land, Public Facility Land, and Housing Land (Zhaijidi). Public land are managed by the villagers' collective. Zhaijidi are managed by the villager.