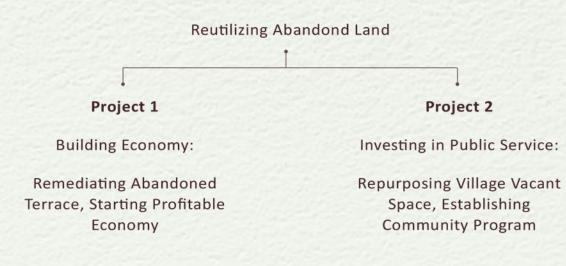

# Project 1

Remediating Abandoned Terrace, Starting Sustainable Economy

[Left: Learn from Dazhai Movement] [Right: Down to the Countryside Movement] [Right 2: Drone Image of Yantai Terrace]

Agricultural movements in the 1960s-70s brought young labor from urban areas to remote rural villages. Rural hills and forest land were cultivated in these movements to create large areas of agricultural production.

# Project 2

Repurposing Village Vacant Space, Establishing Community Program

Vacant Tulou

A

[42]

Due to the hilly condition and inattentiveness to this unvalued space, the fields are difficult to access and creates barrier in the center of the village.