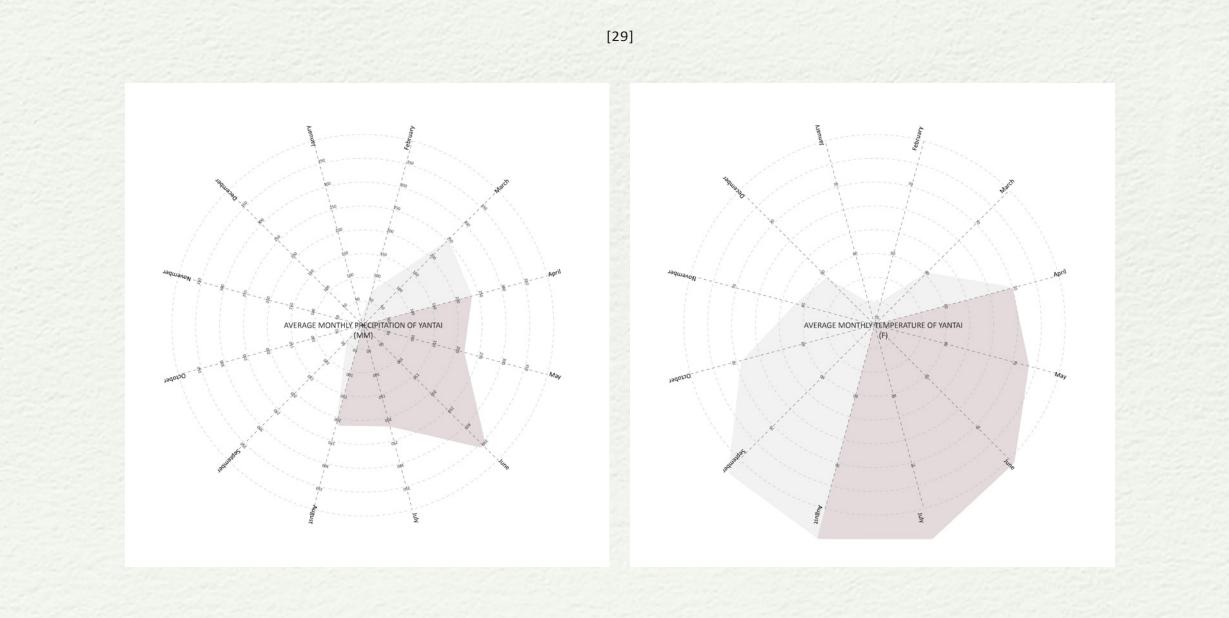

全牌奖.

1990

Yongding Distilled Spirit sold to Germany

Chendong Village obtain highest rice yield in the province

[23]

0 m

Limited by limited rain season, Yantai cultivate single season crop per year, limiting its productivity and profit.