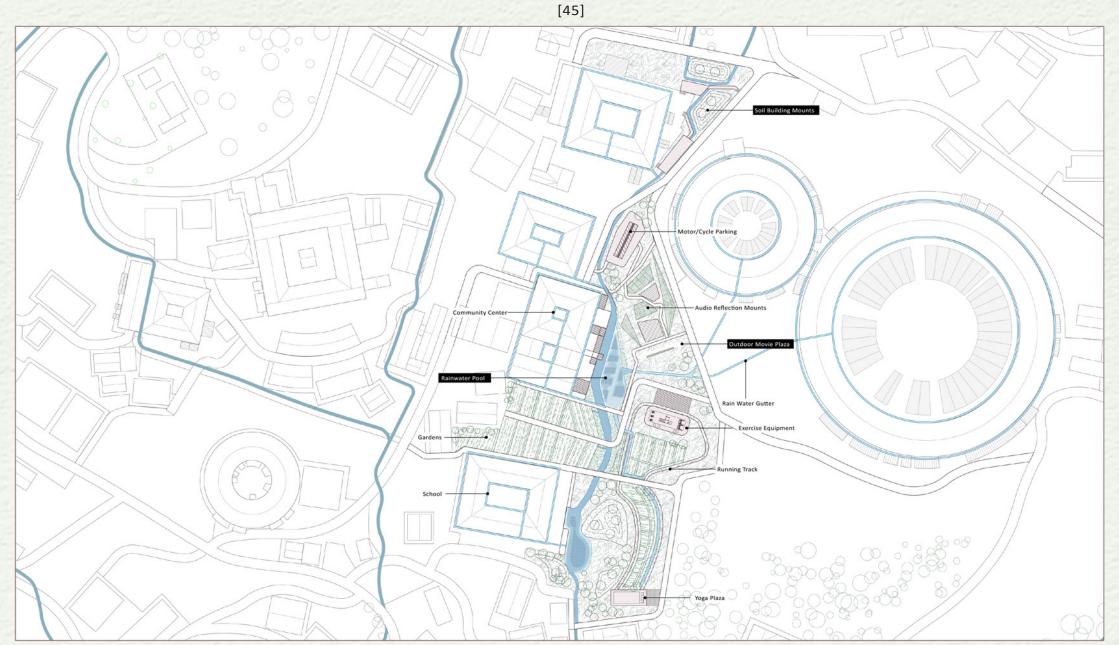

# Project 2

Repurposing Village Vacant Space, Establishing Community Program

Vacant Tulou

A

[42]

Due to the hilly condition and inattentiveness to this unvalued space, the fields are difficult to access and creates barrier in the center of the village.

The Afterlife of Rural Hollowing

Outdoor Movie

In rural areas, Yantai residents use outdoor spaces and share private equipments as a community.

The Afterlife of Rural Hollowing

During moonsoon season, storm sweeps the village's floor. Rainwater is either carried to lower level across bare agriculture fields, paved floor, or domestic cattle backyards.

## **Parties Involved**

----- Limited Access

These are housing land owned by the villager collectively. Each household is allotted one zhaijidi to build on for dwelling.