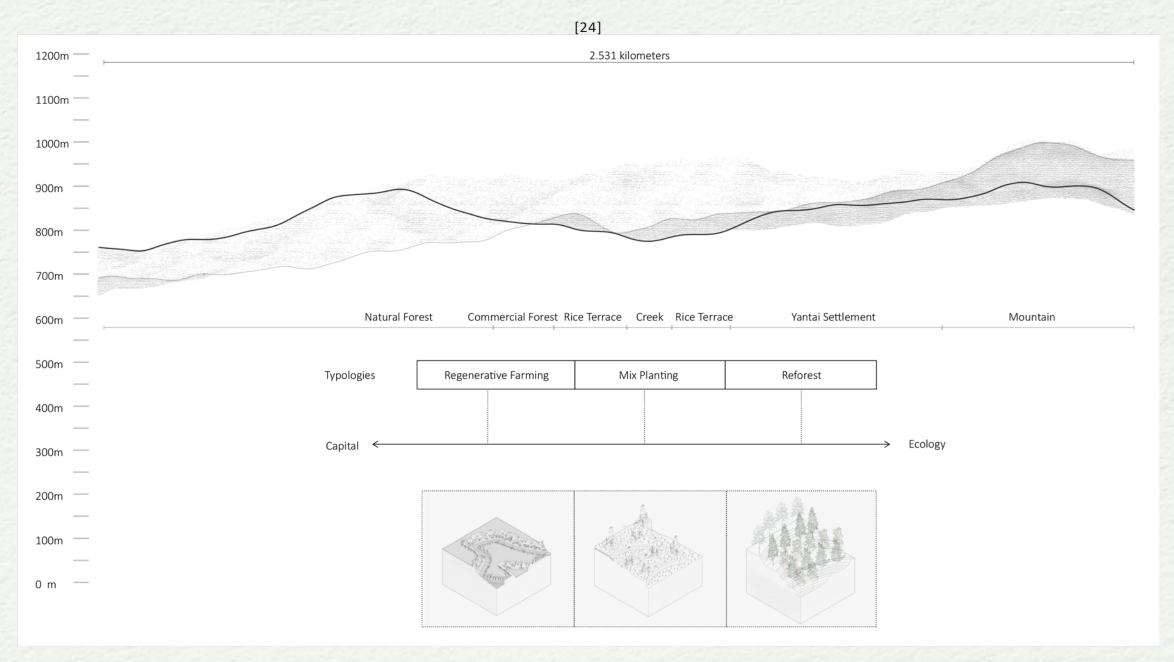

# Project 1

Remediating Abandoned Terrace, Starting Sustainable Economy

[Left: Learn from Dazhai Movement] [Right: Down to the Countryside Movement] [Right 2: Drone Image of Yantai Terrace]

Agricultural movements in the 1960s-70s brought young labor from urban areas to remote rural villages. Rural hills and forest land were cultivated in these movements to create large areas of agricultural production.

As a longterm solution for village revitalization, landscape with aesthetic value is kept as working landscape in a settlement with population less than 200. Similar situations exist in many villages.

全牌奖.

1990

Yongding Distilled Spirit sold to Germany

Chendong Village obtain highest rice yield in the province

[23]

0 m

Limited by limited rain season, Yantai cultivate single season crop per year, limiting its productivity and profit.