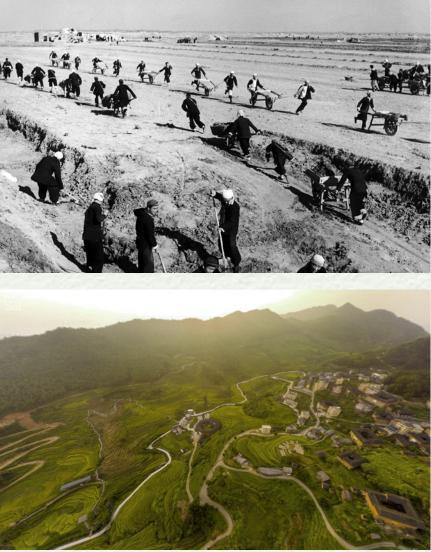

# Project 1

Remediating Abandoned Terrace, Starting Sustainable Economy

[Left: Learn from Dazhai Movement] [Right: Down to the Countryside Movement] [Right 2: Drone Image of Yantai Terrace]

Agricultural movements in the 1960s-70s brought young labor from urban areas to remote rural villages. Rural hills and forest land were cultivated in these movements to create large areas of agricultural production.