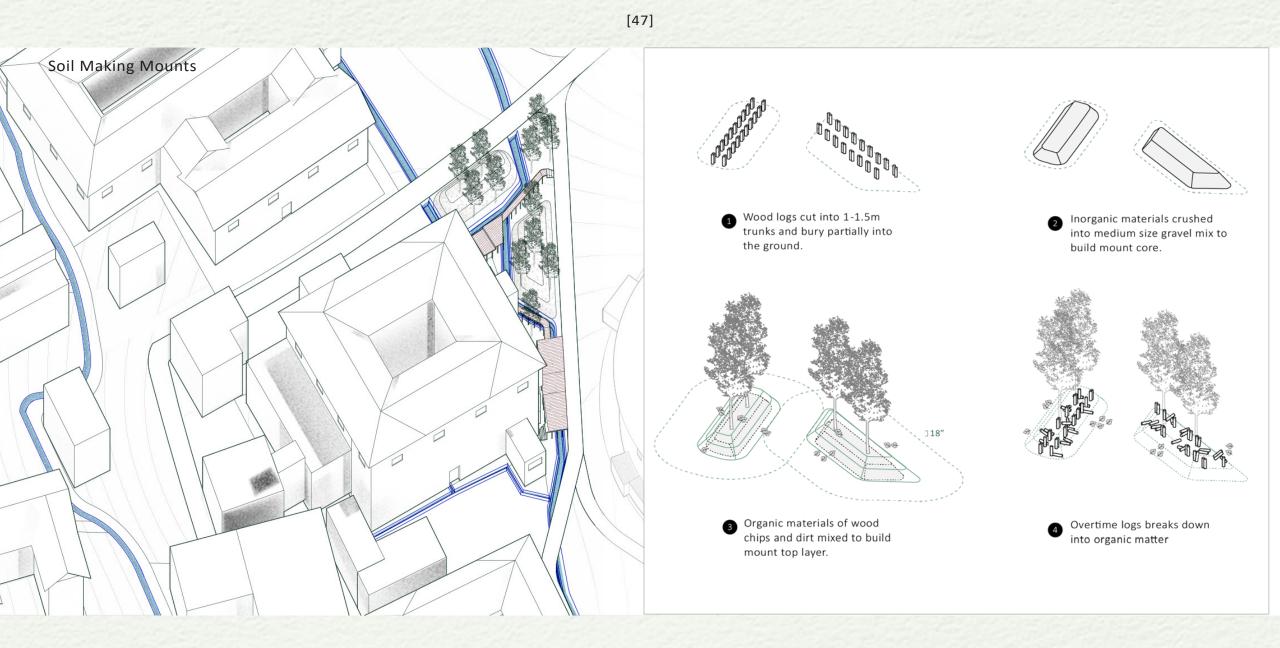

season crop per year, limiting its productivity and profit.

The Afterlife of Rural Hollowing







The Afterlife of Rural Hollowing







Villagewide runoff vs Water need for envire village agricultural production



















# Project 2

Repurposing Village Vacant Space, Establishing Community Program





Vacant Tulou

A

[42]



Due to the hilly condition and inattentiveness to this unvalued space, the fields are difficult to access and creates barrier in the center of the village.



Declining villages like Yantai is lack of infrastructural updates and public services at all edges of the settlement.

[Top Left : Yantai Former Theater] [Bottom Left: Yantai Former Elementary] [Top Right: Construction Waste] [Bottom Left: Runoff Channel ]



The Afterlife of Rural Hollowing





Outdoor Movie



In rural areas, Yantai residents use outdoor spaces and share private equipments as a community.









The Afterlife of Rural Hollowing



During moonsoon season, storm sweeps the village's floor. Rainwater is either carried to lower level across bare agriculture fields, paved floor, or domestic cattle backyards.



## **Parties Involved**







----- Limited Access

These are housing land owned by the villager collectively. Each household is allotted one zhaijidi to build on for dwelling.

## Rural Land

Zhai ji Di

There are three types of land in rural China: Farmland, Construction land, and Unoccupied land.

## Rural Construction Land

There are three types of construction land in rural China: Public Welfare Land, Public Facility Land, and Housing Land (Zhaijidi)