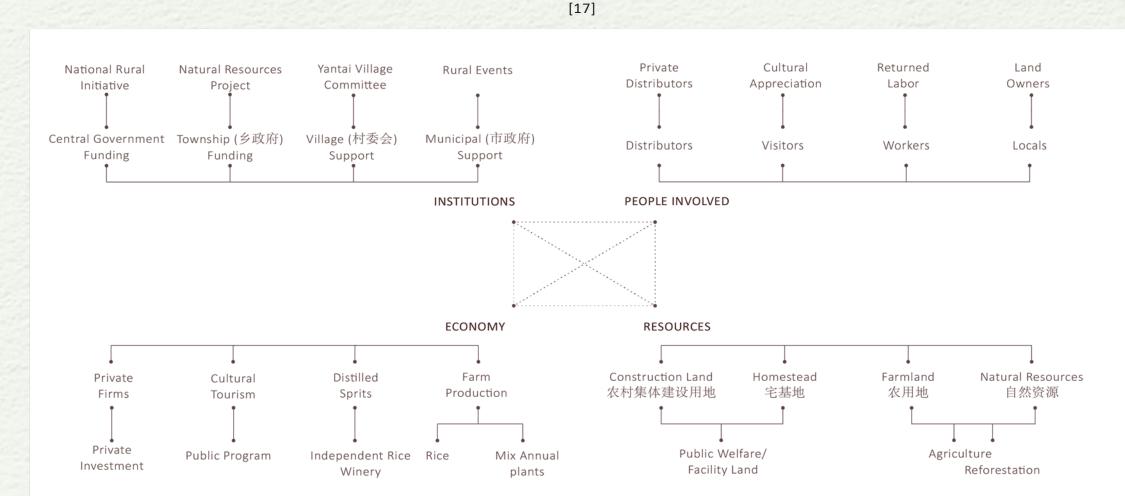

### **Hollow Village Reform**

Interactions between multiple agents in the village are studied and included: these members grounds and catalyze the village's revitalization.

The Afterlife of Rural Hollowing

## **Parties Involved**

----- Limited Access

These are housing land owned by the villager collectively. Each household is allotted one zhaijidi to build on for dwelling.

## Rural Land

Zhai ji Di

There are three types of land in rural China: Farmland, Construction land, and Unoccupied land.

## Rural Construction Land

There are three types of construction land in rural China: Public Welfare Land, Public Facility Land, and Housing Land (Zhaijidi). Public land are managed by the villagers' collective. Zhaijidi are managed by the villager.