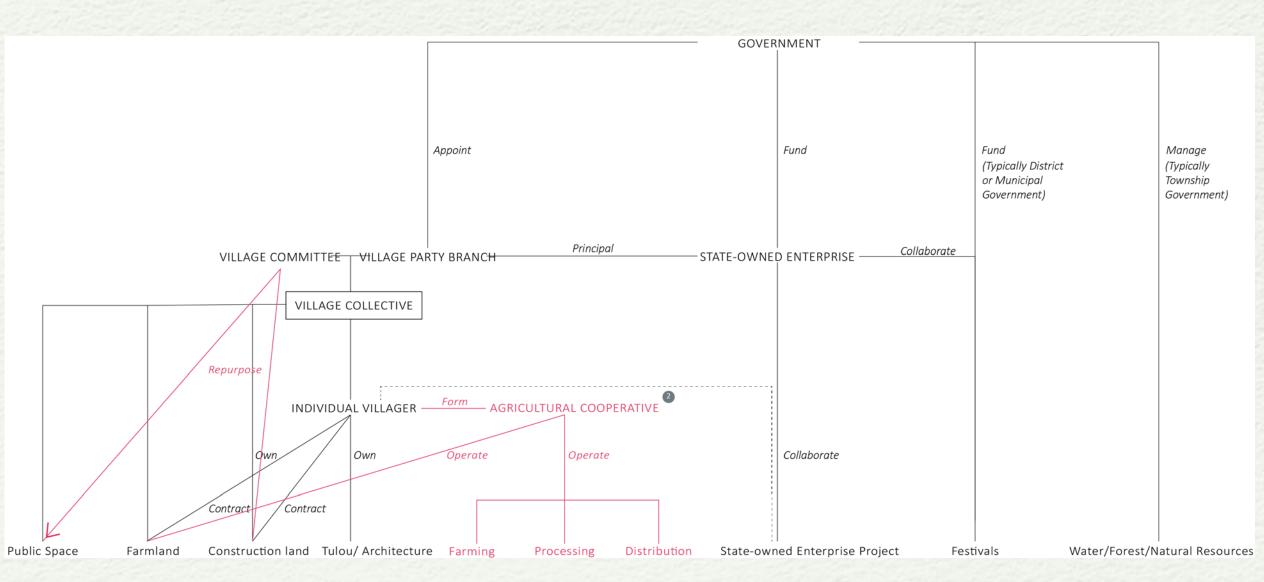

As a longterm solution for village revitalization, landscape with aesthetic value is kept as working landscape in a settlement with population less than 200. Similar situations exist in many villages.

## **Parties Involved**

----- Limited Access

These are housing land owned by the villager collectively. Each household is allotted one zhaijidi to build on for dwelling.

## Rural Land

Zhai ji Di

There are three types of land in rural China: Farmland, Construction land, and Unoccupied land.

## Rural Construction Land

There are three types of construction land in rural China: Public Welfare Land, Public Facility Land, and Housing Land (Zhaijidi). Public land are managed by the villagers' collective. Zhaijidi are managed by the villager.

#### Land Ownership

Land is owned by villagers collectively. Undistributed land is legally managed by an entity or organization that represents the villages' collective or an equivalent of the villagers' committe. Villagers recieve farmland and zhaijidi from the government and can't be used for other purposes. Violation results in confiscation of the land. Zhaijidi is intransferable.