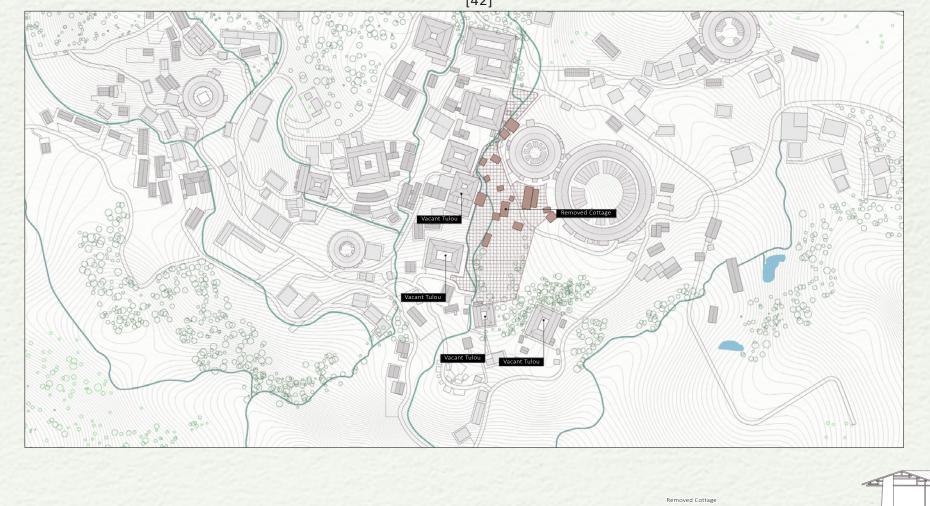

# Project 2

Repurposing Village Vacant Space, Establishing Community Program

Vacant Tulou

A

[42]

Due to the hilly condition and inattentiveness to this unvalued space, the fields are difficult to access and creates barrier in the center of the village.

## **Parties Involved**

----- Limited Access

These are housing land owned by the villager collectively. Each household is allotted one zhaijidi to build on for dwelling.