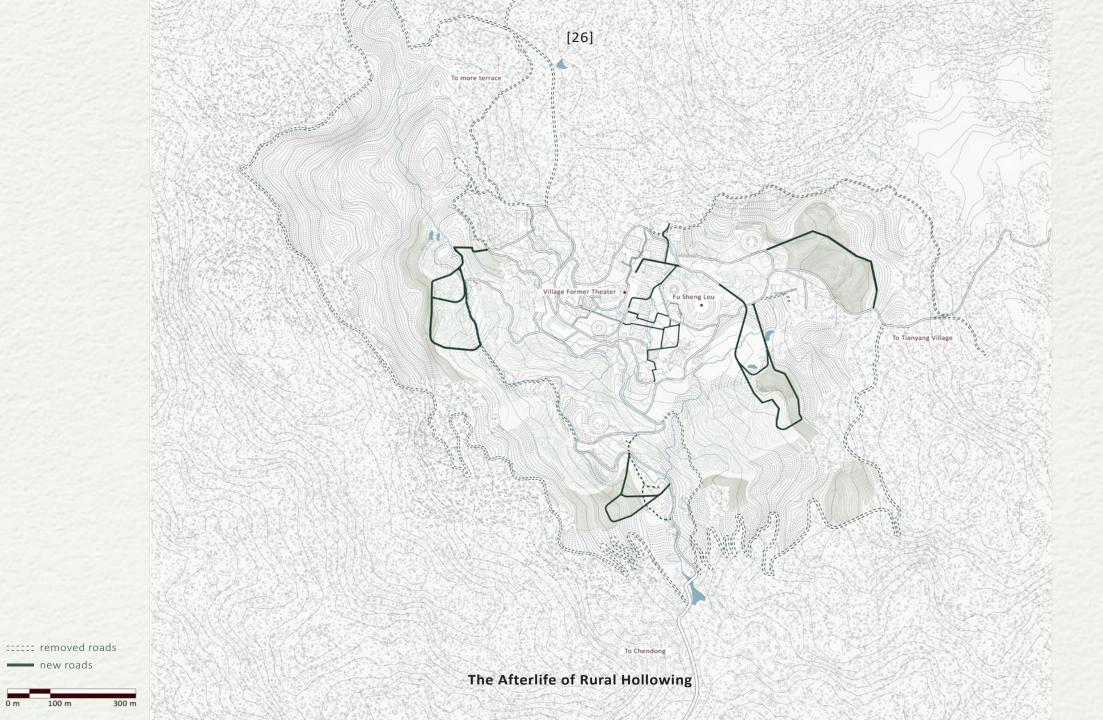

Declining villages like Yantai is lack of infrastructural updates and public services at all edges of the settlement.

[Top Left : Yantai Former Theater] [Bottom Left: Yantai Former Elementary] [Top Right: Construction Waste] [Bottom Left: Runoff Channel ]

## **Parties Involved**

----- Limited Access

These are housing land owned by the villager collectively. Each household is allotted one zhaijidi to build on for dwelling.