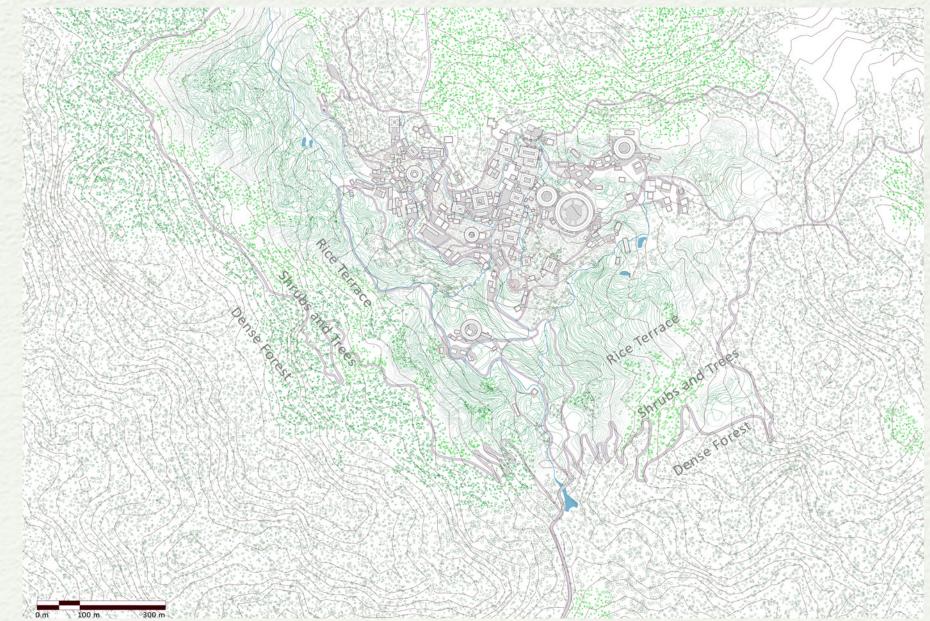

As a longterm solution for village revitalization, landscape with aesthetic value is kept as working landscape in a settlement with population less than 200. Similar situations exist in many villages.

Declining villages like Yantai is lack of infrastructural updates and public services at all edges of the settlement.

[Top Left : Yantai Former Theater] [Bottom Left: Yantai Former Elementary] [Top Right: Construction Waste] [Bottom Left: Runoff Channel ]