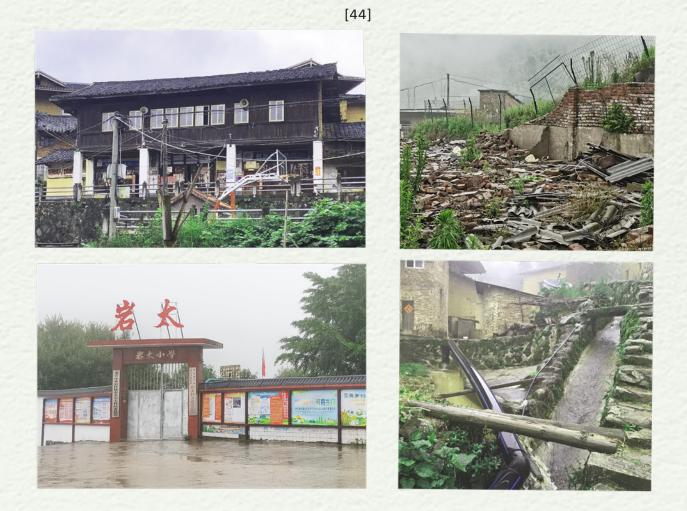

Declining villages like Yantai is lack of infrastructural updates and public services at all edges of the settlement.

[Top Left : Yantai Former Theater] [Bottom Left: Yantai Former Elementary] [Top Right: Construction Waste] [Bottom Left: Runoff Channel ]

The Afterlife of Rural Hollowing

Outdoor Movie

In rural areas, Yantai residents use outdoor spaces and share private equipments as a community.

The Afterlife of Rural Hollowing

During moonsoon season, storm sweeps the village's floor. Rainwater is either carried to lower level across bare agriculture fields, paved floor, or domestic cattle backyards.