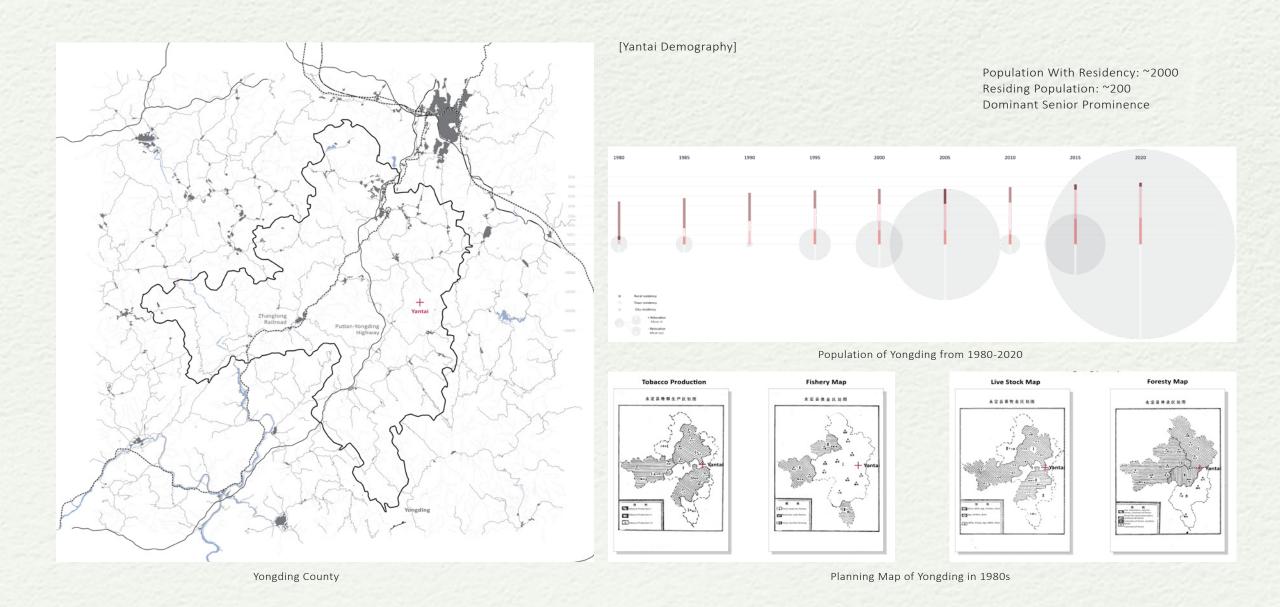

[3]

Data from National Bureau of Statistics

[Statistical Data from ReserachStep]

In China, highlighten in red, 0.38 billion people are floating population. These people left their hometown for most months of the year, typically return during intensive harvest seasons.

Data from National Bureau of Statistics

[6]

Rural China is dominated by a junior and elder population, as adults seeks better wages elsewhere and senior takecare of their young.

The reality is that many of these tulous in the center of the village are unoccupied and left to ruins. Many of the drivers are legal reasons and economic reasons.

In Longyan, average income generated from rural resident versus urban residents is: 20150 yuan / 30403 yuan. Urban residents earn 151% of rural residents.

As a longterm solution for village revitalization, landscape with aesthetic value is kept as working landscape in a settlement with population less than 200. Similar situations exist in many villages.