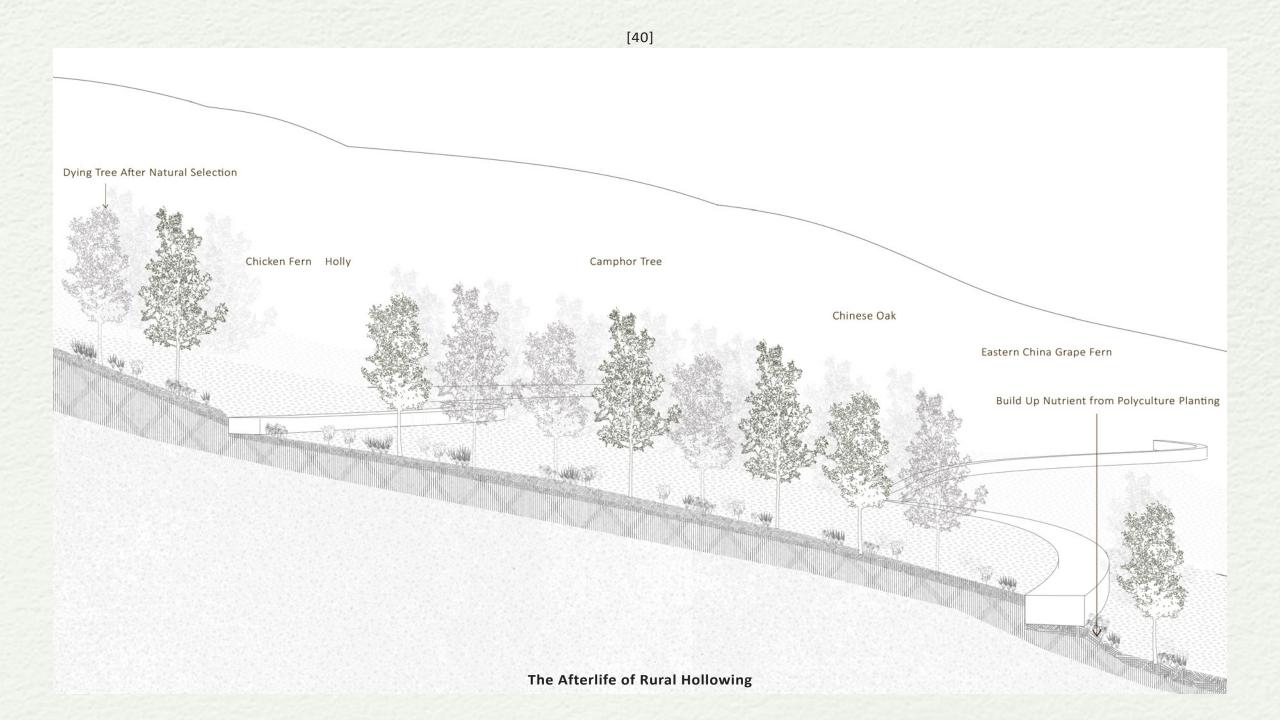

### **Hollow Village Reform**

Interactions between multiple agents in the village are studied and included: these members grounds and catalyze the village's revitalization.

The Afterlife of Rural Hollowing

As a longterm solution for village revitalization, landscape with aesthetic value is kept as working landscape in a settlement with population less than 200. Similar situations exist in many villages.