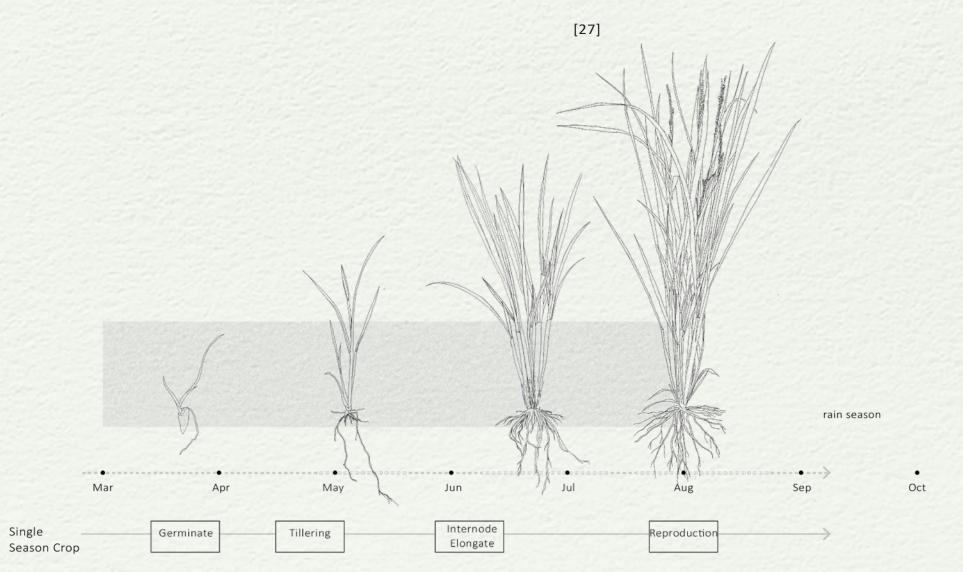

全牌奖.

1990

Yongding Distilled Spirit sold to Germany

Chendong Village obtain highest rice yield in the province

[23]

0 m

Limited by limited rain season, Yantai cultivate single season crop per year, limiting its productivity and profit.