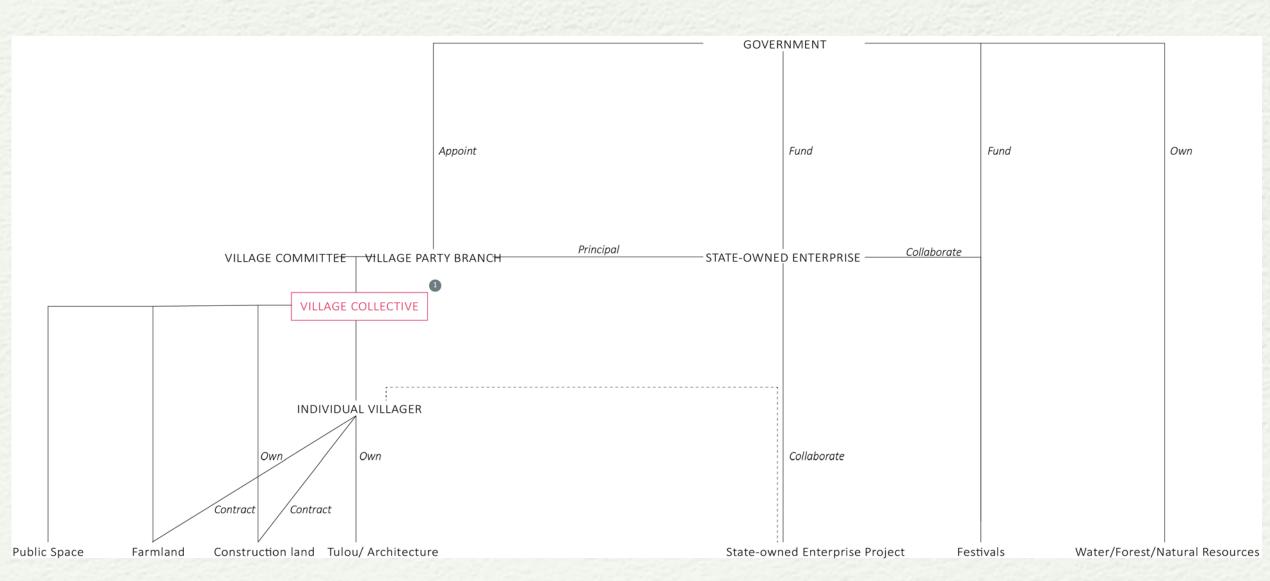

## **Parties Involved**

----- Limited Access

These are housing land owned by the villager collectively. Each household is allotted one zhaijidi to build on for dwelling.

## Rural Land

Zhai ji Di

There are three types of land in rural China: Farmland, Construction land, and Unoccupied land.

## Rural Construction Land

There are three types of construction land in rural China: Public Welfare Land, Public Facility Land, and Housing Land (Zhaijidi). Public land are managed by the villagers' collective. Zhaijidi are managed by the villager.

#### Land Ownership

Land is owned by villagers collectively. Undistributed land is legally managed by an entity or organization that represents the villages' collective or an equivalent of the villagers' committe. Villagers recieve farmland and zhaijidi from the government and can't be used for other purposes. Violation results in confiscation of the land. Zhaijidi is intransferable.