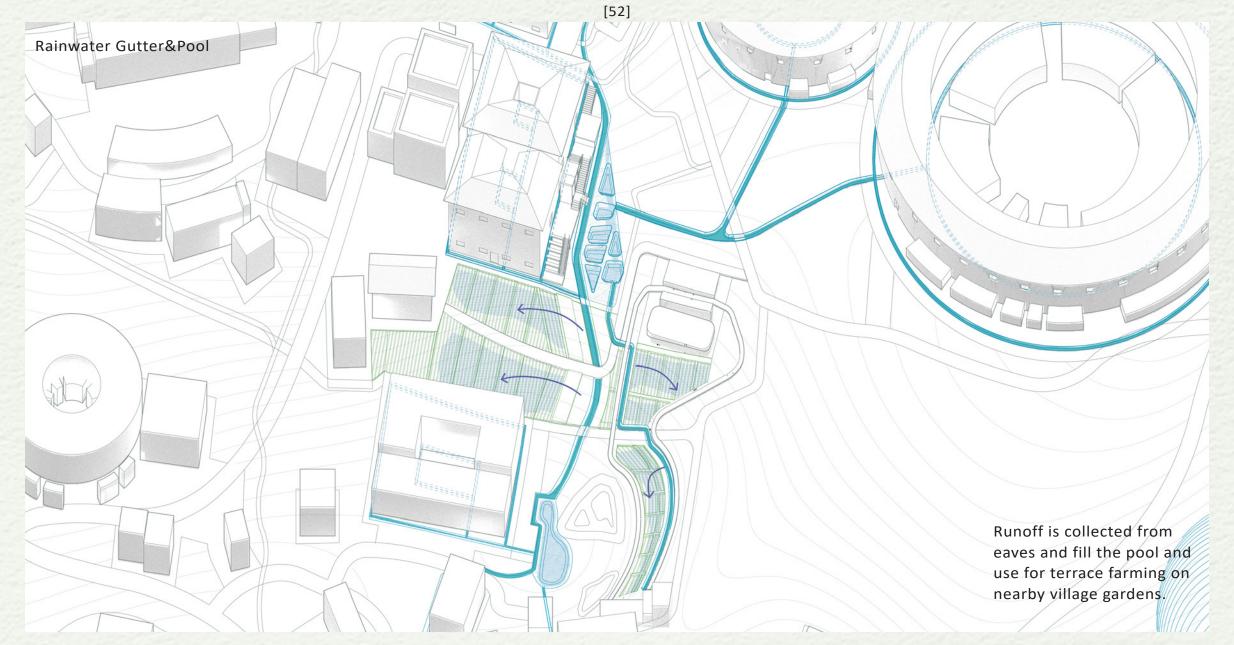

The Afterlife of Rural Hollowing

The Afterlife of Rural Hollowing

Villagewide runoff vs Water need for envire village agricultural production

The Afterlife of Rural Hollowing

Outdoor Movie

In rural areas, Yantai residents use outdoor spaces and share private equipments as a community.

The Afterlife of Rural Hollowing

During moonsoon season, storm sweeps the village's floor. Rainwater is either carried to lower level across bare agriculture fields, paved floor, or domestic cattle backyards.