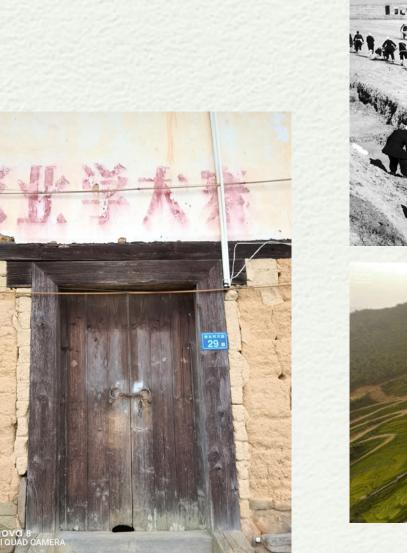

Data from National Bureau of Statistics

[6]

Rural China is dominated by a junior and elder population, as adults seeks better wages elsewhere and senior takecare of their young.

The reality is that many of these tulous in the center of the village are unoccupied and left to ruins. Many of the drivers are legal reasons and economic reasons.

[Unoccupied House]

Not occupied Houses

Occupied Houses

The Afterlife of Rural Hollowing

🕞 Tulous

Hodified Tulous

New Houses

The Afterlife of Rural Hollowing