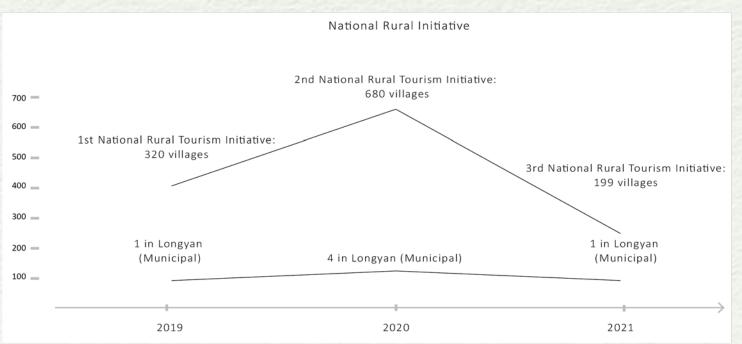

| 238 | 福建 | 二批全国乡村旅游重点村名录乡村名单(680个)<br>泉州市晋江市金井镇围头村 |
|-----|----|-----------------------------------------|
| 239 | 福建 | 漳州市华安县新圩镇官畲村                            |
| 240 | 福建 | 厦门市海沧区海沧街道青礁村                           |
| 241 | 福建 | 莆田市涵江区白沙镇坪盘村                            |
| 242 | 福建 | 平潭综合实验区苏平片区上攀村                          |
| 243 | 福建 | 莆田市湄洲岛湄洲镇下山村                            |
| 244 | 福建 | 宁德市古田县城东街道桃溪村                           |
| 245 | 福建 | 漳州市平和县芦溪镇蕉路村                            |
| 246 | 福建 | 南平市邵武市和平镇和平村                            |
| 247 | 福建 | 龙岩市武平县城厢镇云寨村                            |
| 248 | 福建 | 福州市罗源县霍口畲族乡福湖村                          |
| 249 | 福建 | 龙岩市新罗区小池镇培斜村                            |
| 250 | 福建 | 漳州市南靖县书洋镇塔下村                            |
| 251 | 福建 | 泉州市德化县国宝乡佛岭村                            |
| 252 | 福建 | 三明市清流县林畲镇林畲村                            |
| 253 | 福建 | 三明市大田县济阳乡济中村                            |
| 254 | 福建 | 宁德市屏南县熙岭乡龙潭村                            |
| 255 | 福建 | 三明市泰宁县上青乡崇际村                            |
| 256 | 福建 | 南平市武夷山市五夫镇兴贤村                           |
| 257 | 福建 | 龙岩市永定区陈东乡岩太村                            |
| 258 | 福建 | 厦门市同安区莲花镇军营村                            |
| 259 | 福建 | 南平市建瓯市小松镇湖头村                            |
| 260 | 福建 | 福州市永泰县嵩口镇月洲村                            |
| 261 | 福建 | 福州市永泰县梧桐镇春光村                            |
| 262 | 福建 | 龙岩市武平县万安镇捷文村                            |
| 263 | 福建 | 南平市武夷山市兴田镇南源岭村                          |
| 264 | 江西 | 景德镇市浮梁县瑶里镇瑶里村                           |
| 265 | 江西 | 南昌市安义县石鼻镇罗田村                            |
| 266 | 江西 | 萍乡市芦溪县宣风镇竹垣村                            |
| 267 | 江西 | 萍乡市湘东区麻山镇幸福村                            |
| 268 | 江西 | 吉安市万安县高陂镇高陂村                            |

[Left: List of National Rual Tourism Initiative in Fujian Province]

Herbacous Groundcovers Bamboo Forest Conifers And Deciduous Forest

The Afterlife of Rural Hollowing

1988

出大举记

1165 2

**釈送 8031 前**。

级文物保护单位。