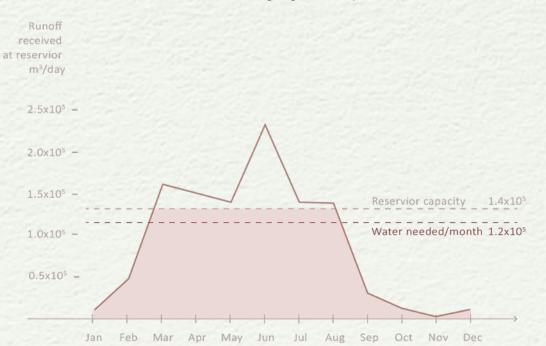

The Afterlife of Rural Hollowing

The Afterlife of Rural Hollowing

Villagewide runoff vs Water need for envire village agricultural production