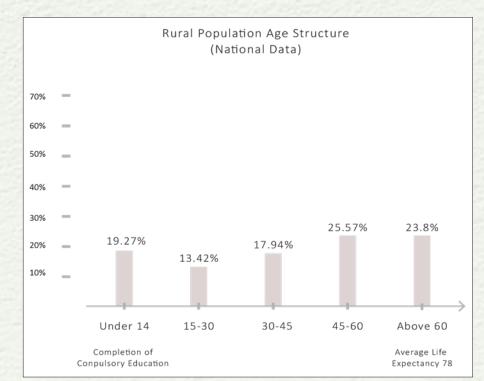

Data from National Bureau of Statistics

[6]

Rural China is dominated by a junior and elder population, as adults seeks better wages elsewhere and senior takecare of their young.

The reality is that many of these tulous in the center of the village are unoccupied and left to ruins. Many of the drivers are legal reasons and economic reasons.