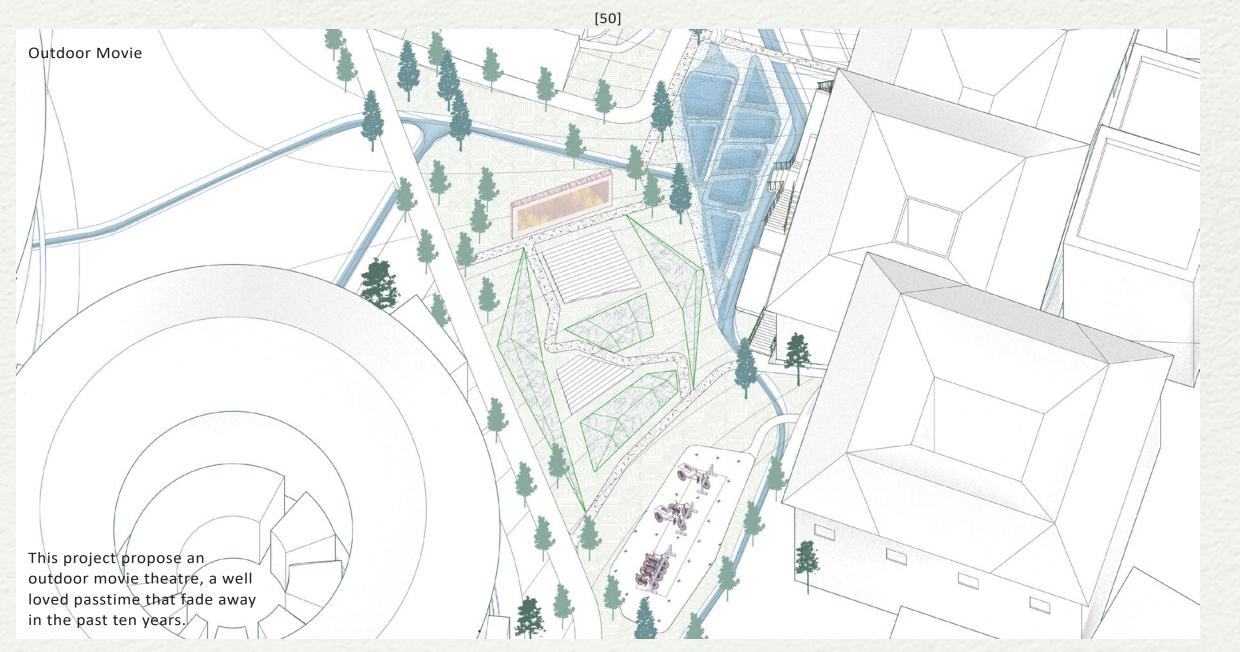

The Afterlife of Rural Hollowing

Outdoor Movie

In rural areas, Yantai residents use outdoor spaces and share private equipments as a community.

The Afterlife of Rural Hollowing

During moonsoon season, storm sweeps the village's floor. Rainwater is either carried to lower level across bare agriculture fields, paved floor, or domestic cattle backyards.