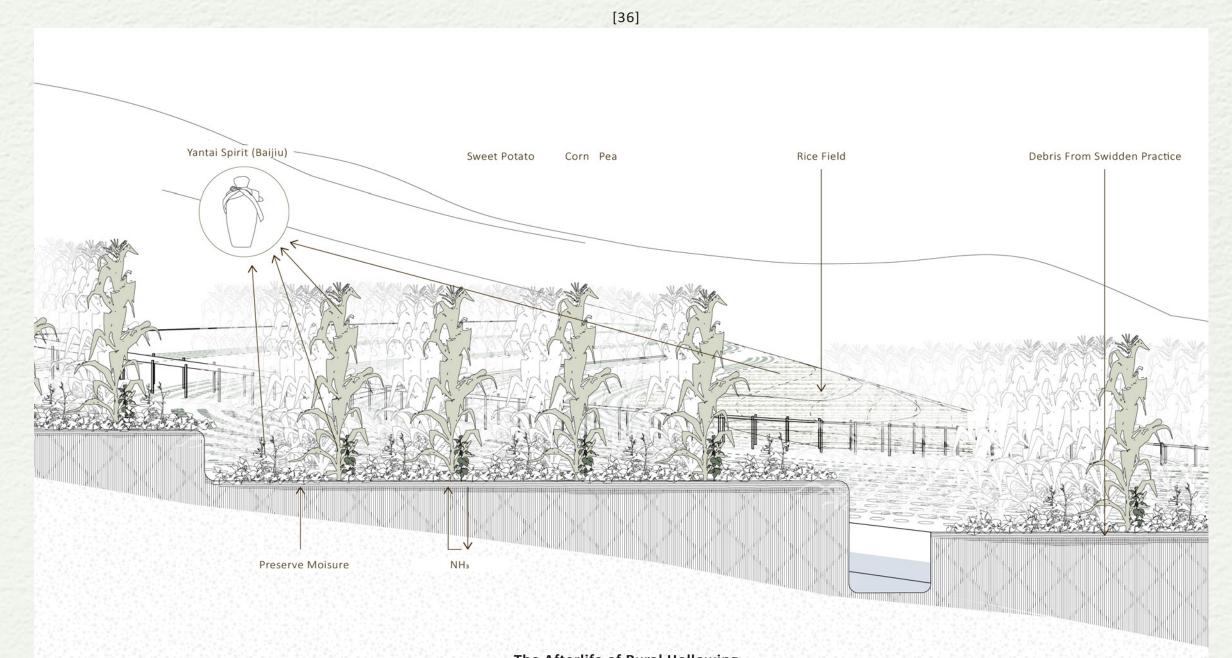

全牌奖.

1990

Yongding Distilled Spirit sold to Germany

Chendong Village obtain highest rice yield in the province

[23]

0 m

Limited by limited rain season, Yantai cultivate single season crop per year, limiting its productivity and profit.

The Afterlife of Rural Hollowing

Outdoor Movie

In rural areas, Yantai residents use outdoor spaces and share private equipments as a community.

The Afterlife of Rural Hollowing

During moonsoon season, storm sweeps the village's floor. Rainwater is either carried to lower level across bare agriculture fields, paved floor, or domestic cattle backyards.