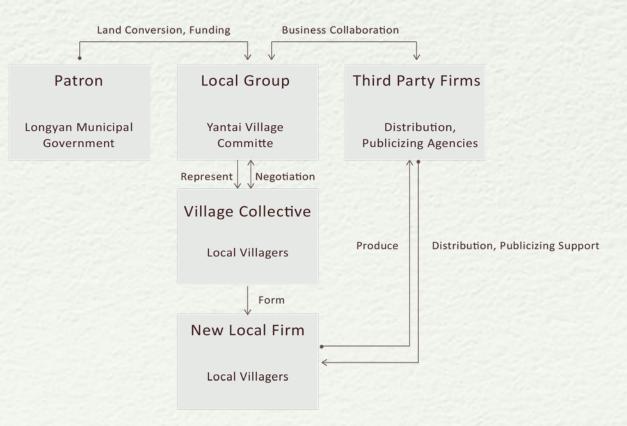

### **Hollow Village Reform**

Interactions between multiple agents in the village are studied and included: these members grounds and catalyze the village's revitalization.

The Afterlife of Rural Hollowing

## **Parties Involved**

----- Limited Access

These are housing land owned by the villager collectively. Each household is allotted one zhaijidi to build on for dwelling.

## 农业农村部农村合作经济指导司

Villagers' Collective

members of the village.

The villagers' collective could be represented

villagers' committe that legally represents the

by a village's for-profit organization or a

#### Land Ownership

Land is owned by villagers collectively. Undistributed land is legally managed by an entity or organization that represents the villages' collective or an equivalent of the villagers' committe. Villagers recieve farmland and zhaijidi from the government and can't be used for other purposes. Violation results in confiscation of the land. Zhaijidi is intransferable.