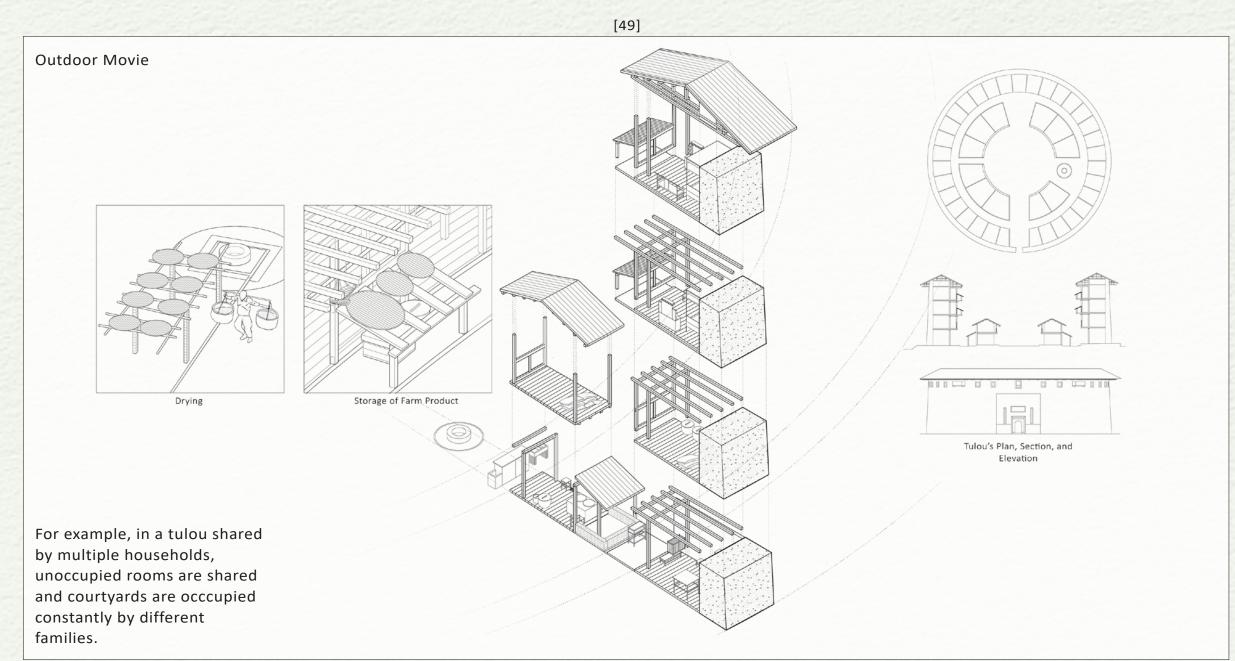

The Afterlife of Rural Hollowing

Outdoor Movie

In rural areas, Yantai residents use outdoor spaces and share private equipments as a community.

The Afterlife of Rural Hollowing

During moonsoon season, storm sweeps the village's floor. Rainwater is either carried to lower level across bare agriculture fields, paved floor, or domestic cattle backyards.

Data from National Bureau of Statistics

[6]

Rural China is dominated by a junior and elder population, as adults seeks better wages elsewhere and senior takecare of their young.

The reality is that many of these tulous in the center of the village are unoccupied and left to ruins. Many of the drivers are legal reasons and economic reasons.