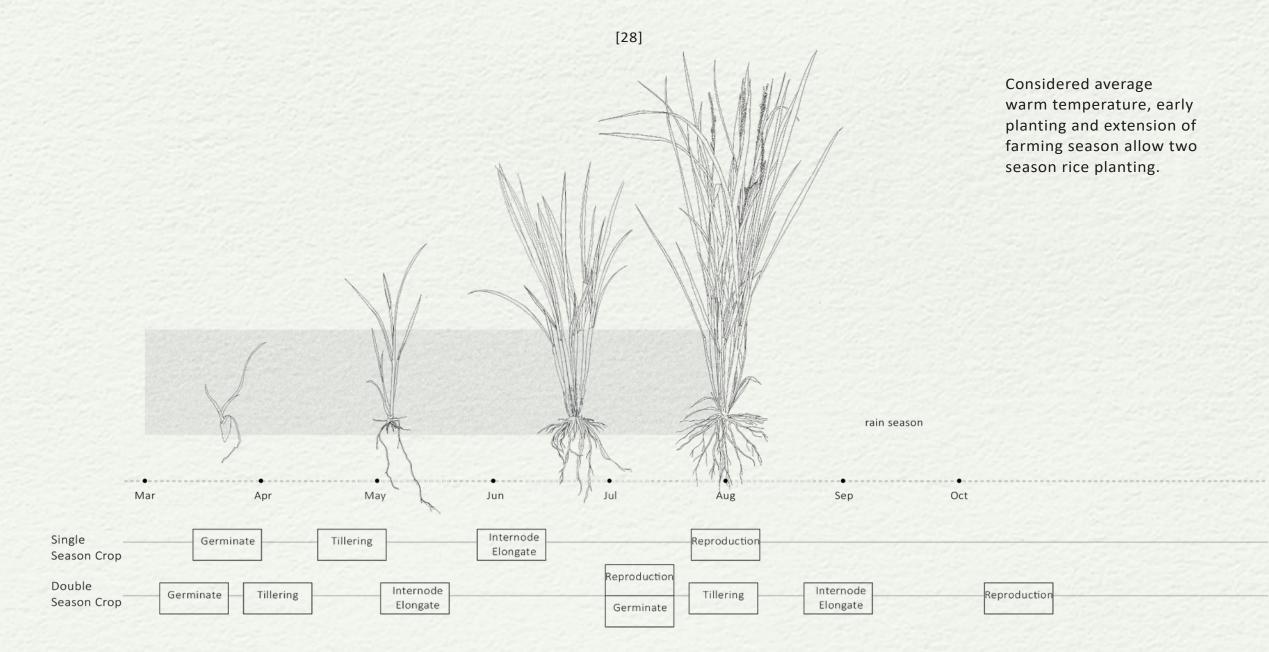

全牌奖.

1990

Yongding Distilled Spirit sold to Germany

Chendong Village obtain highest rice yield in the province

[23]

0 m

Limited by limited rain season, Yantai cultivate single season crop per year, limiting its productivity and profit.