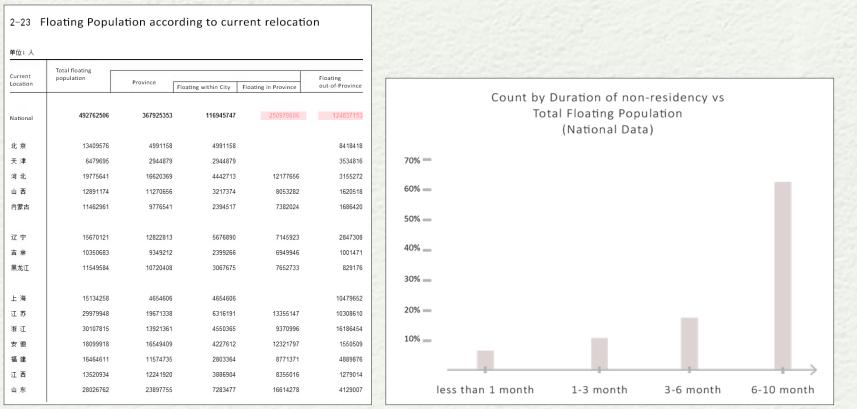

[3]

Data from National Bureau of Statistics

[Statistical Data from ReserachStep]

In China, highlighten in red, 0.38 billion people are floating population. These people left their hometown for most months of the year, typically return during intensive harvest seasons.