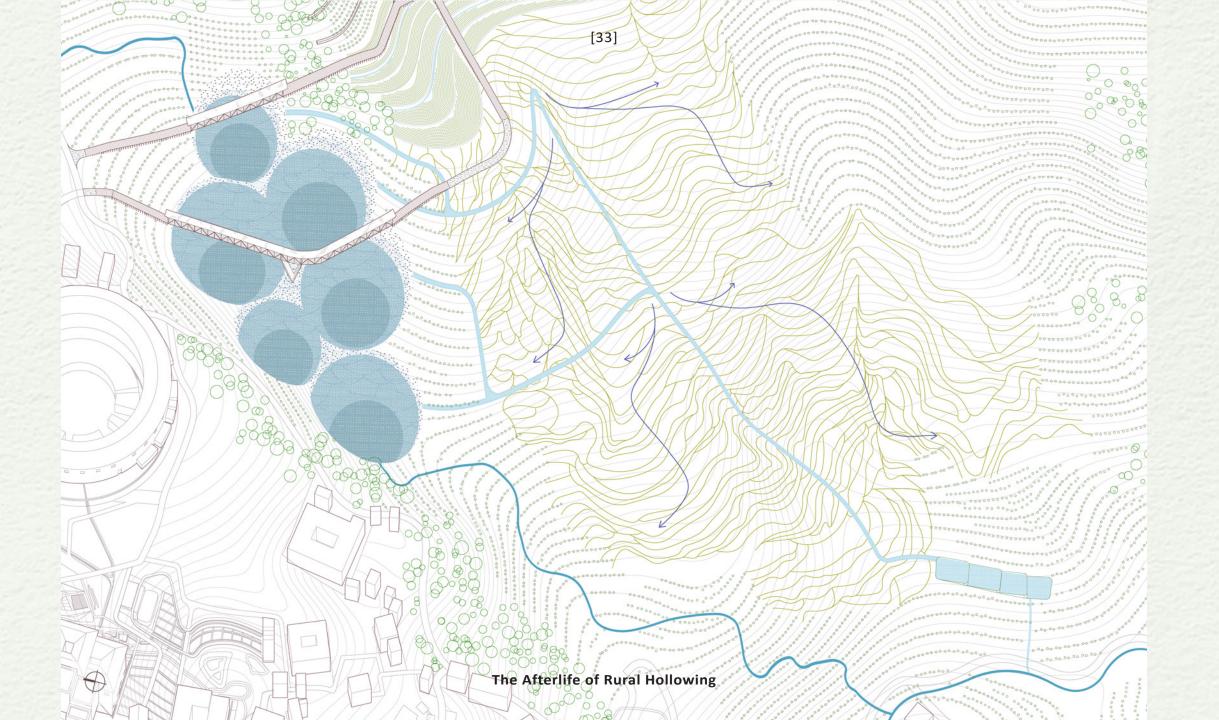

# Project 2

Repurposing Village Vacant Space, Establishing Community Program

Vacant Tulou

A

[42]

Due to the hilly condition and inattentiveness to this unvalued space, the fields are difficult to access and creates barrier in the center of the village.

Declining villages like Yantai is lack of infrastructural updates and public services at all edges of the settlement.

[Top Left : Yantai Former Theater] [Bottom Left: Yantai Former Elementary] [Top Right: Construction Waste] [Bottom Left: Runoff Channel ]

The Afterlife of Rural Hollowing

Outdoor Movie

In rural areas, Yantai residents use outdoor spaces and share private equipments as a community.

The Afterlife of Rural Hollowing

During moonsoon season, storm sweeps the village's floor. Rainwater is either carried to lower level across bare agriculture fields, paved floor, or domestic cattle backyards.