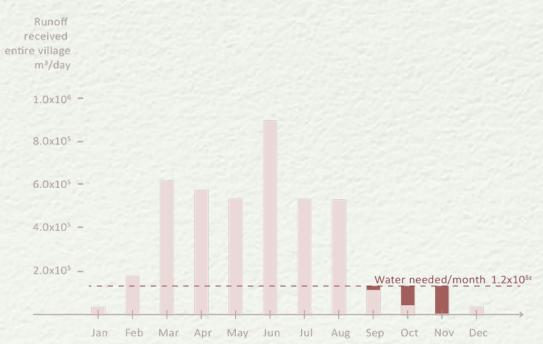

The Afterlife of Rural Hollowing

The Afterlife of Rural Hollowing

Villagewide runoff vs Water need for envire village agricultural production