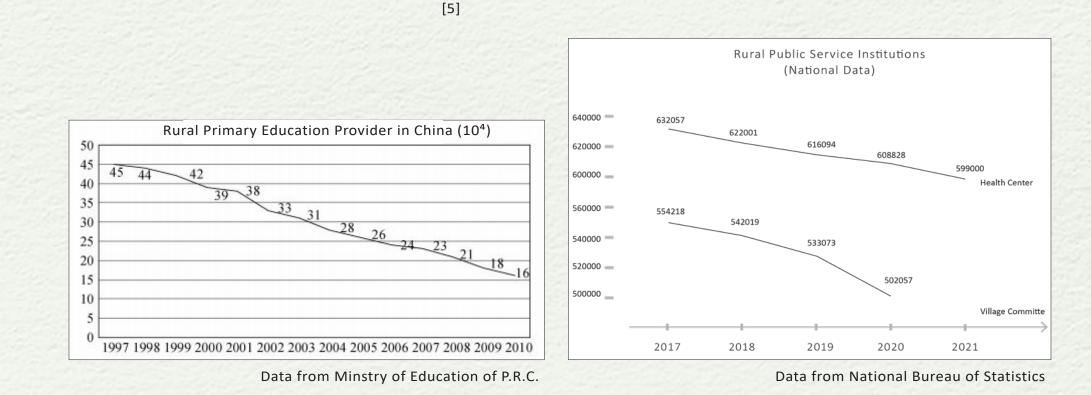

In China, as a result of population loss and integration of rural villages, rural public service such as education, health, and local administration continue to close.

[Rural Elementary School Statistics] [Rural Public Service Institutions Statistics]

Data from National Bureau of Statistics

[6]

Rural China is dominated by a junior and elder population, as adults seeks better wages elsewhere and senior takecare of their young.

The reality is that many of these tulous in the center of the village are unoccupied and left to ruins. Many of the drivers are legal reasons and economic reasons.