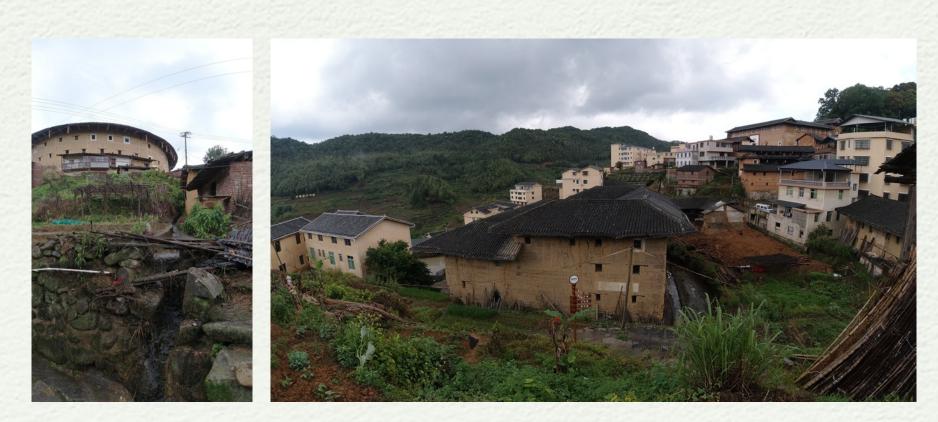

Data from National Bureau of Statistics

[6]

Rural China is dominated by a junior and elder population, as adults seeks better wages elsewhere and senior takecare of their young.

The reality is that many of these tulous in the center of the village are unoccupied and left to ruins. Many of the drivers are legal reasons and economic reasons.

[Unoccupied House]

Not occupied Houses

Occupied Houses

The Afterlife of Rural Hollowing

🕞 Tulous

Hodified Tulous

New Houses

The Afterlife of Rural Hollowing