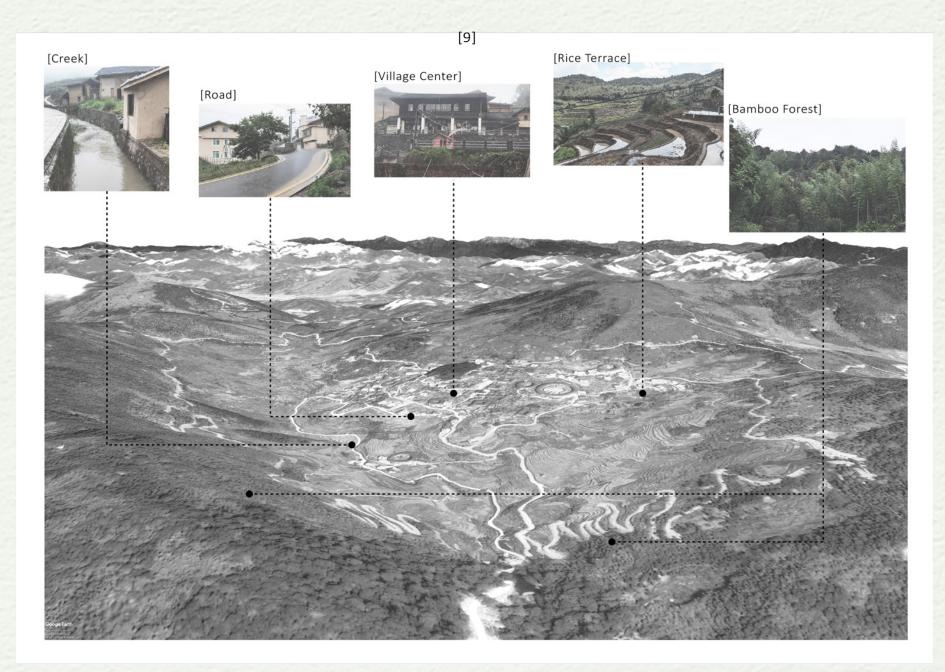

# Project 1

Remediating Abandoned Terrace, Starting Sustainable Economy

[Left: Learn from Dazhai Movement] [Right: Down to the Countryside Movement] [Right 2: Drone Image of Yantai Terrace]

Agricultural movements in the 1960s-70s brought young labor from urban areas to remote rural villages. Rural hills and forest land were cultivated in these movements to create large areas of agricultural production.

Declining villages like Yantai is lack of infrastructural updates and public services at all edges of the settlement.

[Top Left : Yantai Former Theater] [Bottom Left: Yantai Former Elementary] [Top Right: Construction Waste] [Bottom Left: Runoff Channel ]