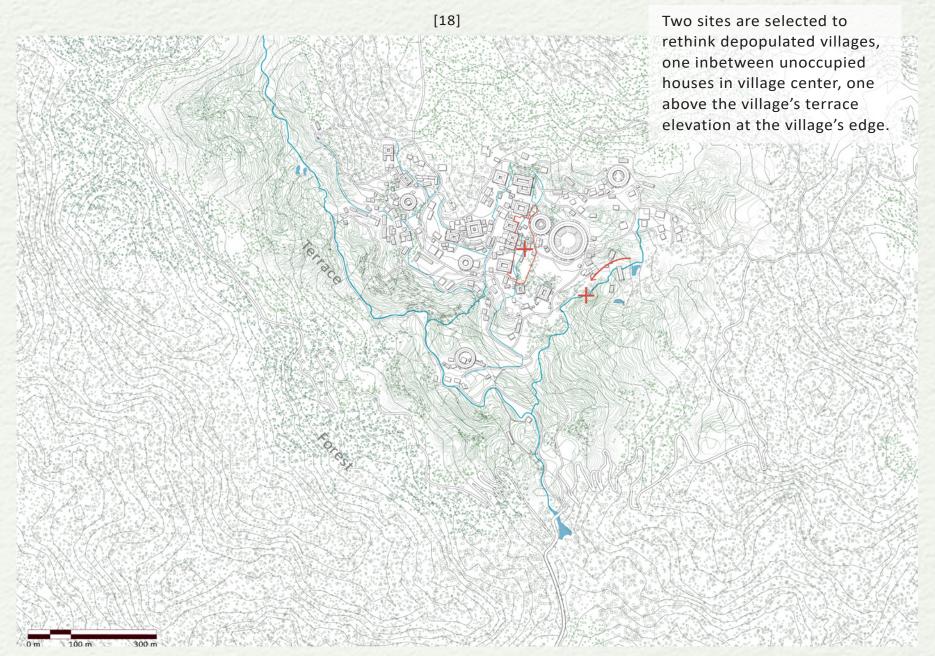

Declining villages like Yantai is lack of infrastructural updates and public services at all edges of the settlement.

[Top Left : Yantai Former Theater] [Bottom Left: Yantai Former Elementary] [Top Right: Construction Waste] [Bottom Left: Runoff Channel ]