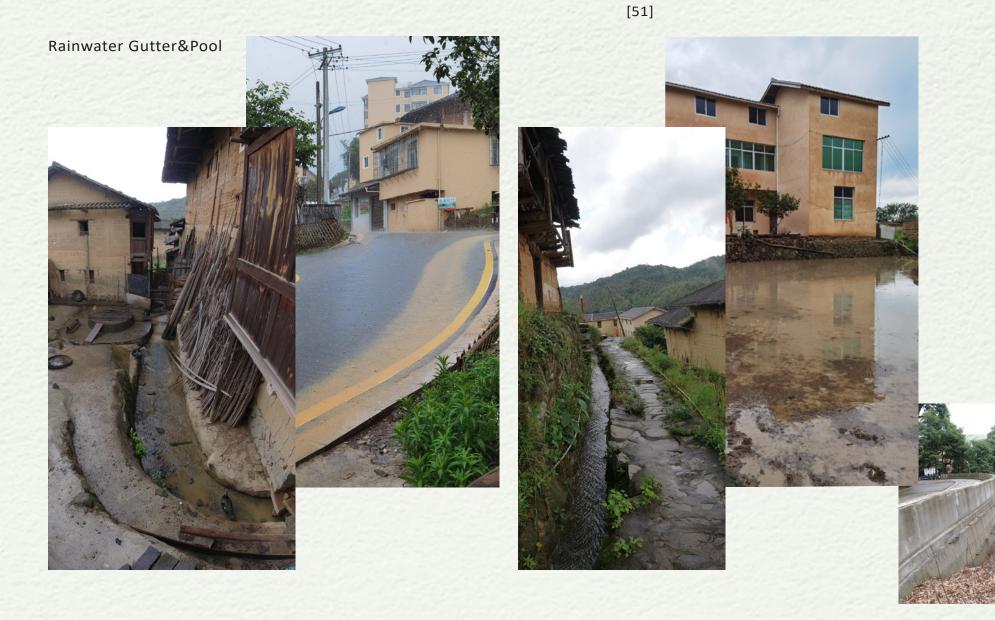

The Afterlife of Rural Hollowing

Outdoor Movie

In rural areas, Yantai residents use outdoor spaces and share private equipments as a community.

The Afterlife of Rural Hollowing

During moonsoon season, storm sweeps the village's floor. Rainwater is either carried to lower level across bare agriculture fields, paved floor, or domestic cattle backyards.