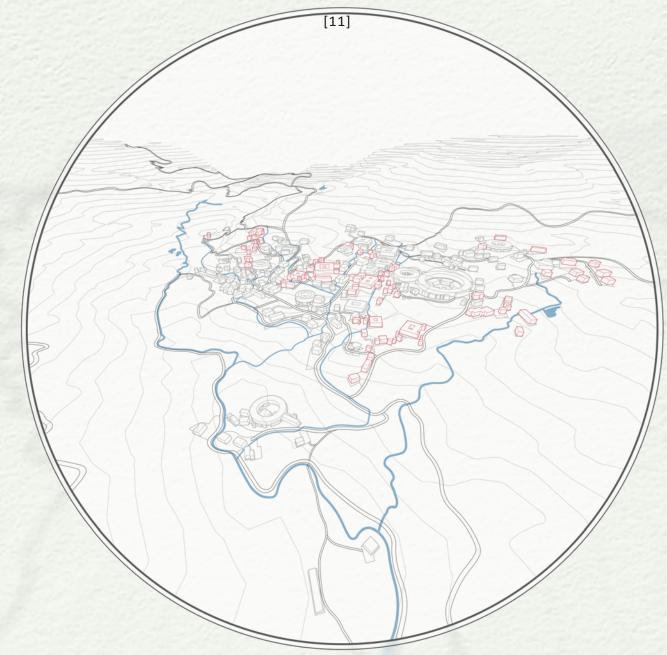

## **Parties Involved**

----- Limited Access

These are housing land owned by the villager collectively. Each household is allotted one zhaijidi to build on for dwelling.

## Rural Land

Zhai ji Di

There are three types of land in rural China: Farmland, Construction land, and Unoccupied land.

## Rural Construction Land

There are three types of construction land in rural China: Public Welfare Land, Public Facility Land, and Housing Land (Zhaijidi). Public land are managed by the villagers' collective. Zhaijidi are managed by the villager.